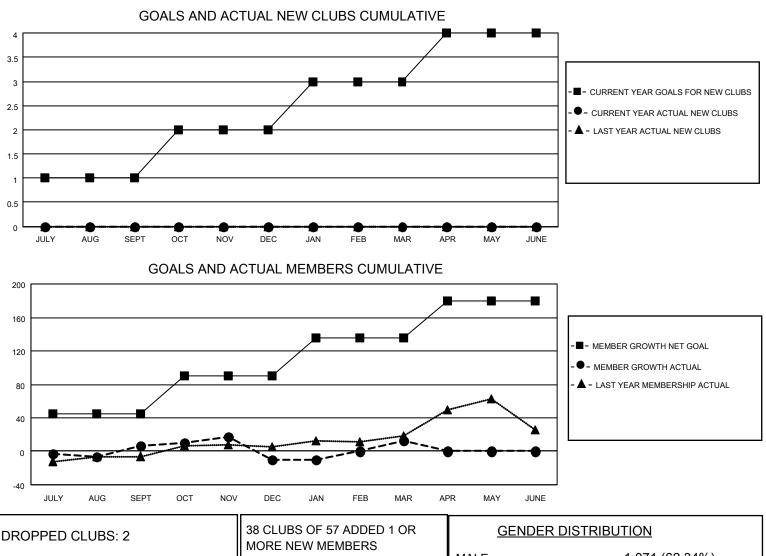

## LOCATION TEXAS

District 2 E2

Results as of: 3/31/2023

| Clubs                 |               |           |               | Members               |                       |                         |                                                    |
|-----------------------|---------------|-----------|---------------|-----------------------|-----------------------|-------------------------|----------------------------------------------------|
| RESULTS FOR 2022-2023 |               |           |               | RESULTS FOR 2022-2023 |                       |                         |                                                    |
| QUARTER               | NEW CLUB GOAL | NEW CLUBS | DROPPED CLUBS | QUARTER               | ER GROWTH NET<br>GOAL | MEMBER GROWTH<br>ACTUAL | DROPPED<br>MEMBERS ACTUAL<br>(including transfers) |
| JULY/AUG/SEPT         | 1             | 0         | 1             | JULY/AUG/SEPT         | 45                    | 60                      | 42                                                 |
| OCT/NOV/DEC           | 1             | 0         | 1             | OCT/NOV/DEC           | 45                    | 51                      | 62                                                 |
| JAN/FEB/MAR           | 1             | 0         | 0             | JAN/FEB/MAR           | 45                    | 63                      | 35                                                 |
| APR/MAY/JUNE          | 1             | 0         | 0             | APR/MAY/JUNE          | 45                    | 0                       | 0                                                  |

| DROPPED CLUBS: 2 |     | 38 CLUBS OF 57 ADDED 1 OR<br>MORE NEW MEMBERS | GENDER DISTRIBUTION                 |                |  |
|------------------|-----|-----------------------------------------------|-------------------------------------|----------------|--|
|                  |     |                                               | MALE                                | 1,071 (62.34%) |  |
|                  |     |                                               | FEMALE                              | 647 (37.66%)   |  |
| DROPPED MEMBERS  |     |                                               | NON BINARY 0 (0.00%)                |                |  |
|                  | 21  |                                               | PREFER NOT TO ANSWER                | 0 (0.00%)      |  |
| DECEASED         |     |                                               |                                     |                |  |
| CLUB CANCELLED   | 0   | CLICK HERE FOR CUMULATIVE                     | TOTAL FAMILY UNIT MEMBERS           | 3 227          |  |
| OTHER            | 118 | MEMBERSHIP DATA                               |                                     |                |  |
| TOTAL            | 139 |                                               | FAMILY MEMBERS PAYING HALF DUES 114 |                |  |
|                  |     |                                               |                                     |                |  |
|                  |     | JL                                            |                                     |                |  |